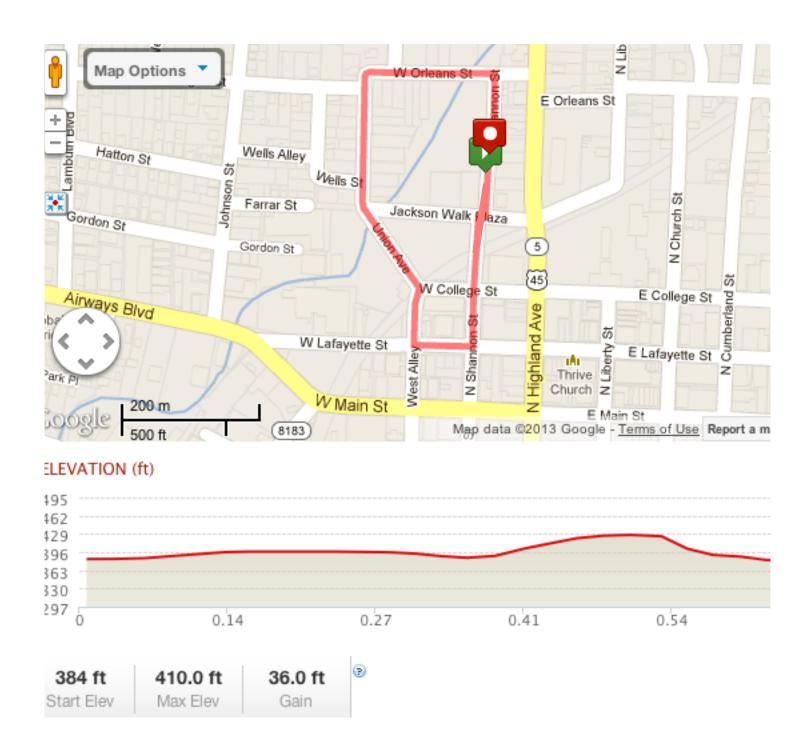

#### **COURSE DESCRIPTION:**

.7 mile course

| GROUP                       | START     | <b>LENGTH</b> |
|-----------------------------|-----------|---------------|
| Juniors (all)               | 8:00 am   | 20 min.       |
| Men Cat 5                   | 8:30 am   | 25 min.       |
| Women Cat 4                 | 9:05 am   | 25 min.       |
| Masters 50+ (1/2/3/4/5)     | 9:40 am   | 30 min.       |
| Masters 35+ (1/2/3/4)       | 10:20 am  | 50 min.       |
| Men Cat 4                   | 11:20 am  | 40 min.       |
| Men Cat 3                   | 12:30 pm  | 50 min.       |
| Women Pro/1/2/3/4           | 1:30 pm   | 40 min.       |
| Kid Crit (6 & under / 7-10) | ) 2:20 pm | 200 meters    |
| Pro/1/2                     | 3:00 pm   | 60 min.       |

Lift Wellness Center is located in the center of the crit course, start/finish will be on the east side of the building. Parking is located on the sidestreets and parking lots around the crit course area.

#### 2016 Lift Wellness Center / Rockabilly Gran Prix Lift Well Center Criterium Course