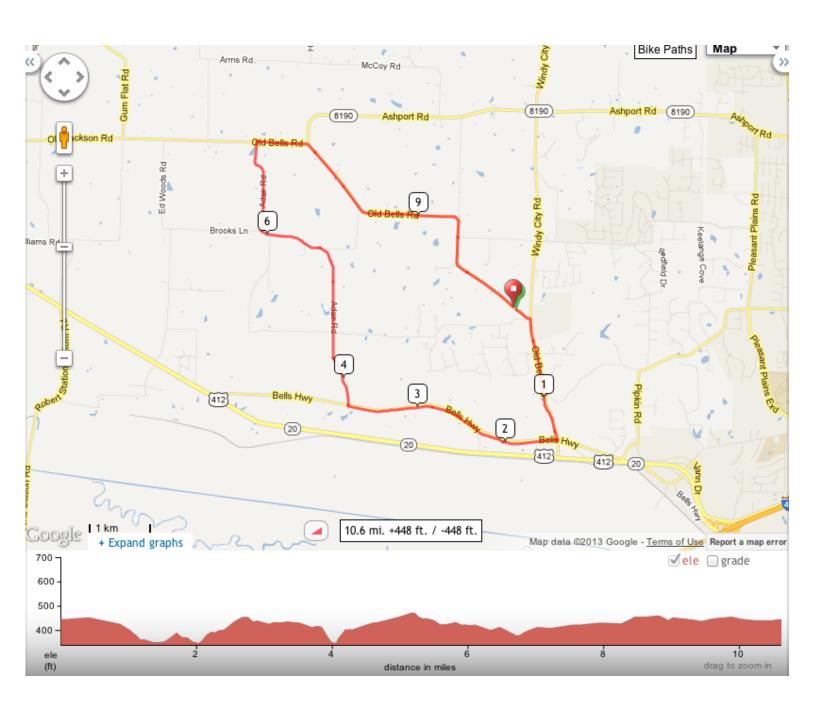

#### 2016 Lift Wellness Center / Rockabilly Gran Prix Bicycle City - Specialized Road Race Course

#### **COURSE DESCRIPTION:**

This is a fast course with one hill that is sure to bring on attacks.

| GROUP                       | START    | <u>LAPS</u> |
|-----------------------------|----------|-------------|
| Men Cat 5                   | 8:00 am  | 2           |
| Women Cat 4                 | 8:05 am  | 2           |
| Juniors                     | 8:10 am  | 1           |
| Masters 35+ (cat 1/2/3/4)   | 9:30 am  | 4           |
| Masters 50+ (cat 1/2/3/4/5) | 9:35 am  | 3           |
| Men Cat 4                   | 9:40 am  | 4           |
| Men Pro/1/2                 | 11:30 am | 6           |
| Men Cat 3                   | 11:35 am | 5           |
| Women Pro/1/2/3/4           | 11:40 am | 4           |