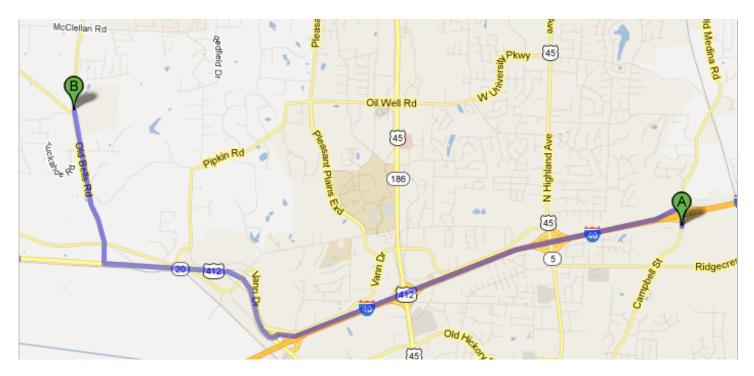

#### **DIRECTIONS TO ROAD RACE:**

Trinity Christian Academy 10 Windy City Rd. Jackson, TN 38305

#### From Hampton Inn:

- 1. I-40 west 3.7 mi
- 2. Take exit 79 for US 412/Vann Dr. toward Alamo/Dyersburg 0.4 mi
- 3. Turn right onto State Route 20 W/TN-20 W/US-412 W/Hollywood Dr. 2.0 mi
- 4. Turn right toward Old Bells Rd. 0.2 mi
- 5. Continue straight onto Old Bells Rd. 1.3 mi
- 7. Continue onto Windy City Rd. 85 ft.

Destination will be on the right.

Total Distance: 7.7 miles

Total Estimated Travel Time: 11 minutes

Parking located in the Trinity Christian Academy lot.