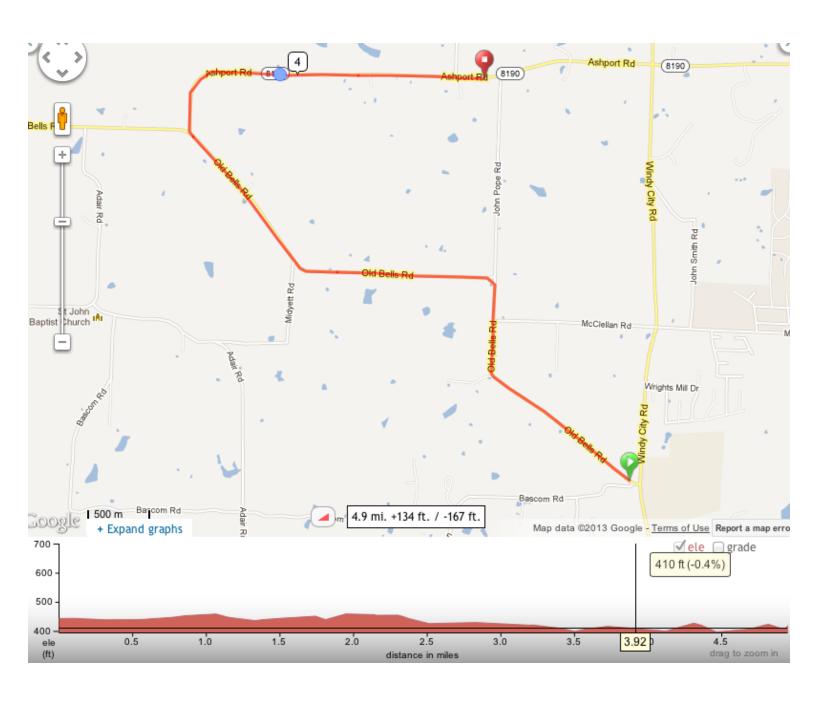

#### 2016 Lift Wellness Center / Rockabilly Gran Prix Rockabilly Time Trial Course

#### **COURSE DESCRIPTION:**

5 mile course. Flat to rolling terrain.