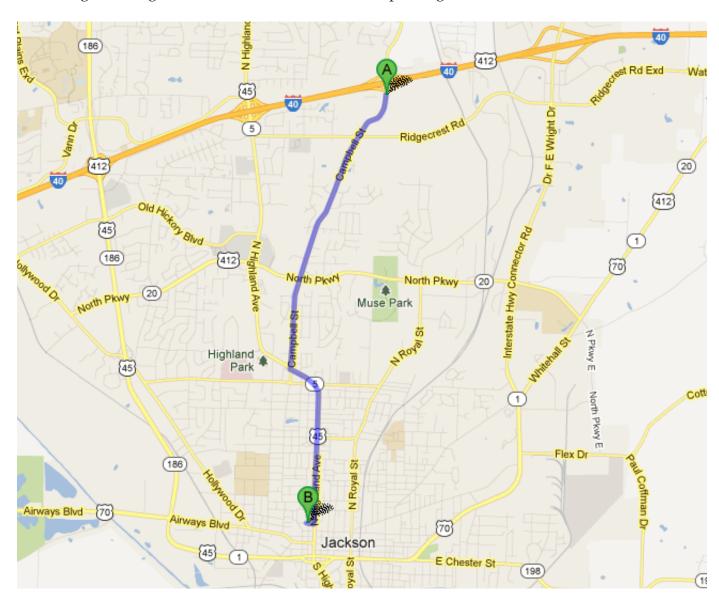

#### From Hampton Inn:

- 1. I-40 west 3.7 mi
- 2. Take exit 79 for US 412/Vann Dr. toward Alamo/Dyersburg 0.4 mi
- 3. Turn right onto State Route 20 W/TN-20 W/US-412 W/Hollywood Dr. 2.0 mi
- 4. Turn right toward Old Bells Rd. 0.2 mi
- 5. Continue straight onto Old Bells Rd. 1.3 mi
- 7. Continue onto Windy City Rd. 85 ft.

Destination will be on the right.

Total Distance: 7.7 miles

Total Estimated Travel Time: 11 minutes

Parking located in the Trinity Christian Academy lot.

#### **DIRECTIONS TO TIME TRIAL: Same as Road Race directions**